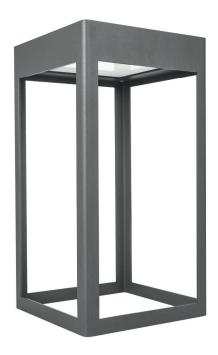

# Features of the product

Body and handle realized in AISI 430 stainless steel.
Painting with epoxy powder bottom and final painting in polyester.
5mm sandblasted flat tempered glass cover.
A4 stainless steel screws.
Product supplied with one power supply cable 5m in length.
Product with no visible screws.