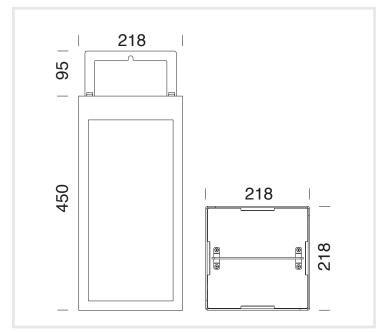

## **Technical information**

Class II
Power 17,5W
Intesity 1590 lm
Breaking Strength IK 08
Protection Rating IP65
Percentage of Light Output
(upwards) 0
Electrical Connection 230V 50Hz

### Colour code

02 (Goffered white)
06 (Goffered anthracite)
09 (Ancient bronze)

# Features of the product

Body and handle realized in AISI 430 stainless steel.
Painting with epoxy powder bottom and final painting in polyester.
5mm sandblasted flat tempered glass cover.
A4 stainless steel screws.
Product supplied with one power supply cable 5m in length.
Product with no visible screws.



#### Technical drawing



#### Photometric data



94 14 869 401,00 cd/klm

Isolux curves

Values related to 4000K version. The values for 3000K version are -8,8% lower

#### Accessories



SEGURETAT ENERGIA R+D+I P.A.E. d'Osona C. Tarragona 14 08500 Vic (Barcelona) **T 93 886 01 76** F 93 889 02 25 comercial@mboada.com

www.mboada.com