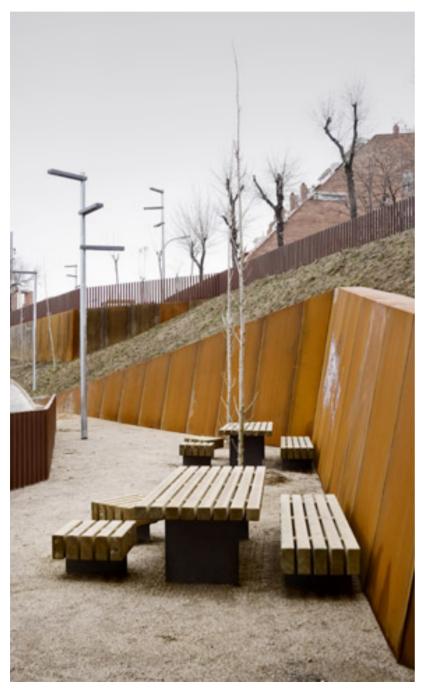

## Summary

TRAMET has a simple, neutral design that dilutes into natural settings as well as urban and shopping contexts. Its main features focus on three aspects: comfort and adaptability to permit unconventional uses, excellent quality and versatile design. This bench is made from five pinewood planks treated for outdoor exposure, with laminated metal fixtures. This stable bench requires no maintenance, and thus has a long lifecycle. The addition of more modules creates a warm wooden belt that invites passers-by to sit or lie in freer postures. Initially designed as a continuous bench, it has evolved with a model that includes an optional backrest, the individual TABURETE stool model and the MESA TRAMET table as complementary elements.