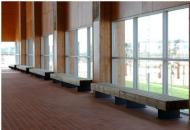

## Summary

TRAMET has a simple, neutral design that dilutes into natural settings as well as urban and shopping contexts. Its main features focus on three aspects: comfort and adaptability to permit unconventional uses, excellent quality and versatile design. This bench is made from five pinewood planks treated for outdoor exposure, with laminated metal fixtures. This stable bench requires no maintenance, and thus has a long lifecycle. The addition of more modules creates a warm wooden belt that invites passers-by to sit or lie in freer postures. Initially designed as a continuous bench, it has evolved with a model that includes an optional backrest, the individual TABURETE stool model and the MESA TRAMET table as complementary elements.