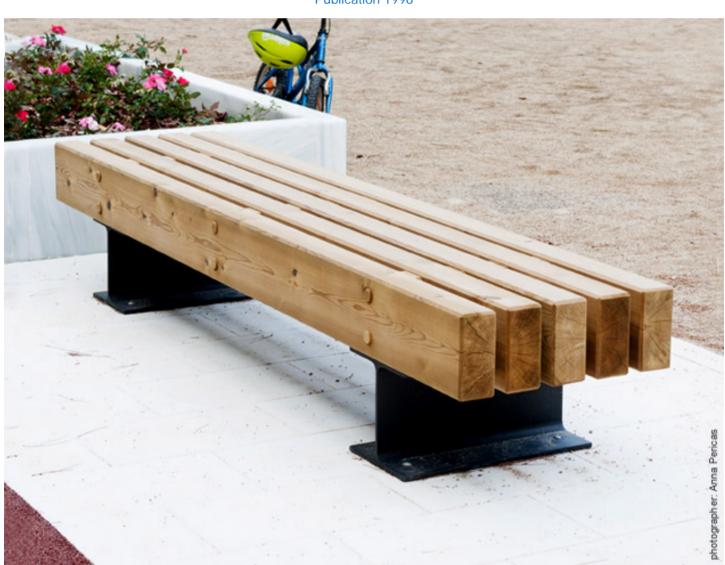

## Summary

TRAMET has a simple, neutral design that dilutes into natural settings as well as urban and shopping contexts. Its main features focus on three aspects: comfort and adaptability to permit unconventional uses, excellent quality and versatile design. This bench is made from five pinewood planks treated for outdoor exposure, with laminated metal fixtures. This stable bench requires no maintenance, and thus has a long lifecycle. The addition of more modules creates a warm wooden belt that invites passers-by to sit or lie in freer postures. Initially designed as a continuous bench, it has evolved with a model that includes an optional backrest, the individual TABURETE stool model and the MESA TRAMET table as complementary elements.

SEATING /Backless Benches Enric Pericas 1996

(1) Zinc plated steel, Black / silver, Powder coated finish. (2) Nordic Pinewood FSC©, Pressure treated. / Anchored with expansion bolts / 275 Kg., 260 Kg., 115 Kg.