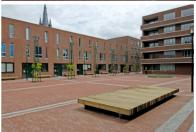

## Summary

TRAMET has a simple, neutral design that dilutes into natural settings as well as urban and shopping contexts. Its main features focus on three aspects: comfort and adaptability to permit unconventional uses, excellent quality and versatile design. This bench is made from five pinewood planks treated for outdoor exposure, with laminated metal fixtures. This stable bench requires no maintenance, and thus has a long lifecycle. The addition of more modules creates a warm wooden belt that invites passers-by to sit or lie in freer postures. Initially designed as a continuous bench, it has evolved with a model that includes an optional backrest, the individual TABURETE stool model and the MESA TRAMET table as complementary elements.