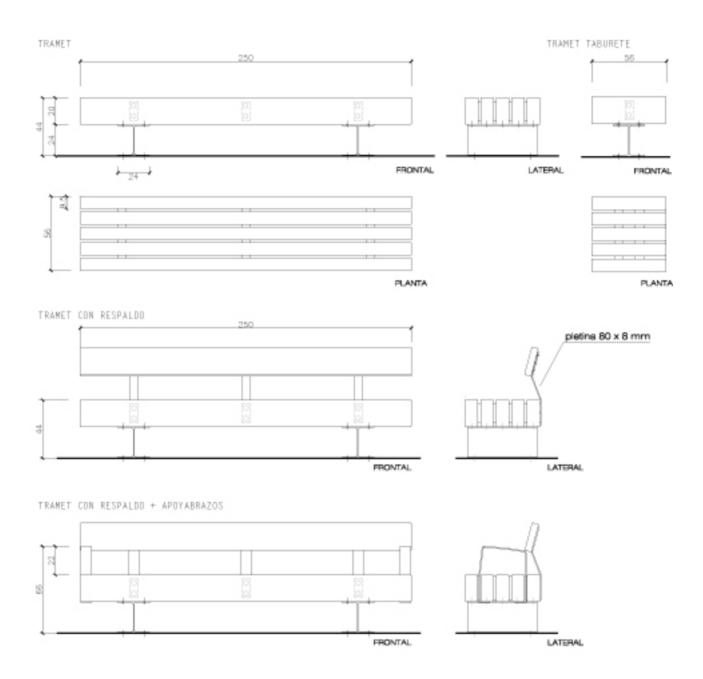

## Summary

TRAMET has a simple, neutral design that dilutes into natural settings as well as urban and shopping contexts. Its main features focus on three aspects: comfort and adaptability to permit unconventional uses, excellent quality and versatile design. This bench is made from five pinewood planks treated for outdoor exposure, with laminated metal fixtures. This stable bench requires no maintenance, and thus has a long lifecycle. The addition of more modules creates a warm wooden belt that invites passers-by to sit or lie in freer postures. Initially designed as a continuous bench, it has evolved with a model that includes an optional backrest, the individual TABURETE stool model and the MESA TRAMET table as complementary elements.

SEATING /Backless Benches Enric Pericas 1996

(1) Zinc plated steel, Black / silver, Powder coated finish. (2) Nordic Pinewood FSC©, Pressure treated. / Anchored with expansion bolts / 275 Kg., 260 Kg., 115 Kg.