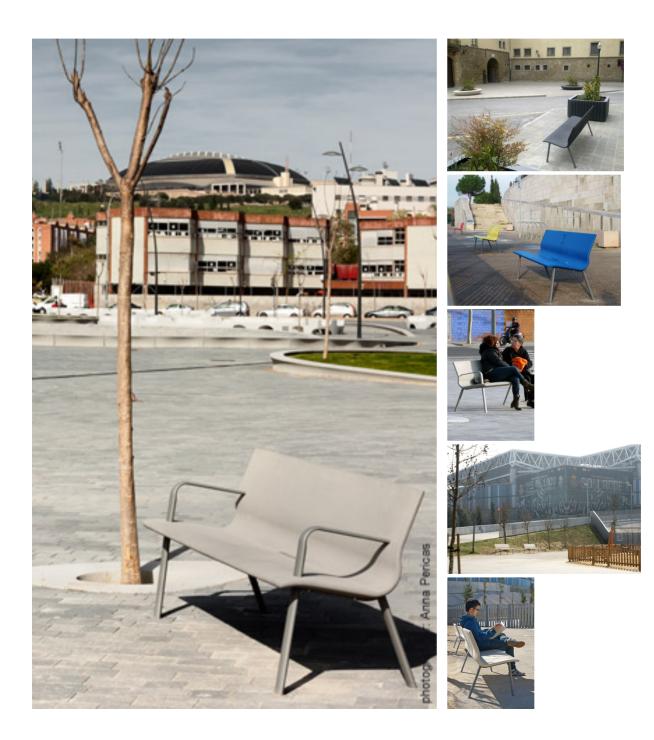

#### VILNIUS

SEATING /Chairs & Benches Gae Benedito - Benedito Design 2011 Summary

The VILNIUS bench is a contemporary reinterpretation of the traditional street bench in "Slimconcrete" (UHPC). This new material provides sculptural qualities, high strength and sustainability. It permits an extremely slender, organic design with comfortable ergonomics, in line with today's requirements for the cityscape.