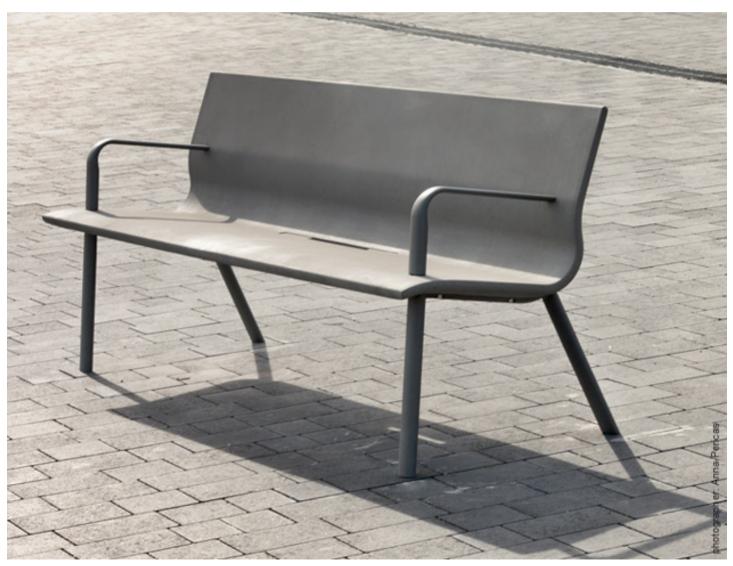

#### VILNIUS

SEATING /Chairs & Benches Gae Benedito - Benedito Design 2011 Summary

The VILNIUS bench is a contemporary reinterpretation of the traditional street bench in "Slimconcrete" (UHPC). This new material provides sculptural qualities, high strength and sustainability. It permits an extremely slender, organic design with comfortable ergonomics, in line with today's requirements for the cityscape.

#### VILNIUS

SEATING /Chairs & Benches Gae Benedito - Benedito Design 2011 Technical file

UHPC concrete (Slimconcrete®), Grey / Beige / Negro, Acid-etched and waterproofed.
Cast aluminium supports, silver powder coated finish. / Anchored with screws / 180 Kg